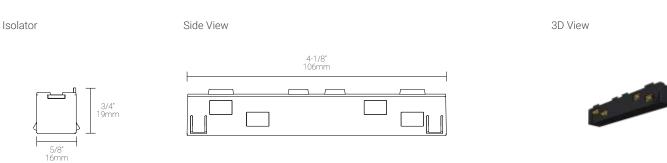

# ECN0-1C16003I

**INTERIOR** One Circuit Track Hardware - Isolator

• Dry location

| A R |  |
|-----|--|
| 4.8 |  |

| Ordering Information Clear Form           |                      |                      |  |  |
|-------------------------------------------|----------------------|----------------------|--|--|
| Date :<br>Project :                       |                      | Quantity :<br>Note : |  |  |
| Type :                                    |                      |                      |  |  |
| Specifications                            |                      |                      |  |  |
| Isolator   Example Code: ECN0-1C16003I-BK |                      |                      |  |  |
| Product                                   | Finish <sup>1</sup>  |                      |  |  |
| ECN0-1C16003I                             |                      |                      |  |  |
|                                           | BK black<br>WH white |                      |  |  |
| Important Notes                           |                      |                      |  |  |

## Specification

1. Refer to Appendix or MP Lighting website for track system with different finish options.

| Application         |                                                                                               |
|---------------------|-----------------------------------------------------------------------------------------------|
| Environment         | Dry Location approved. IP 20.                                                                 |
| Mounting            | For ceiling mounting or suspension mounting.                                                  |
| Compatible Fixtures | L225M (4W and 8W), L199 (4W and 8W), L698 (4W and 8W), & P96S-LED (8W).                       |
| Electrical          |                                                                                               |
| Electrical          | Low Voltage 1 Circuit Track: 60W/12V<br>Compatible Drivers: LED60W12VP-01B and LED60W12VZ-01B |
| Construction        |                                                                                               |
| Weight              | N/A                                                                                           |
| Material            | Material: plastic<br>Conductor: copper                                                        |