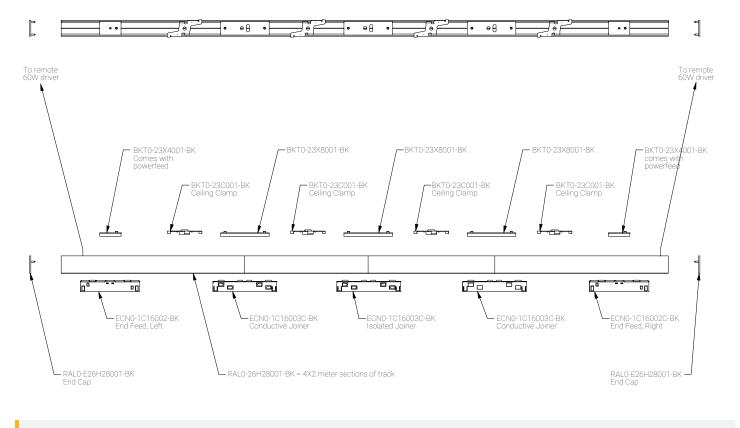

# **Mounting Options & Dimensions**

### Dimensions

1CT Track | 60W driver for 1 to 6 8W fixtures. All 1CT fixtures comes with ECN0-1C16001-BK Track Adapter

Appendix