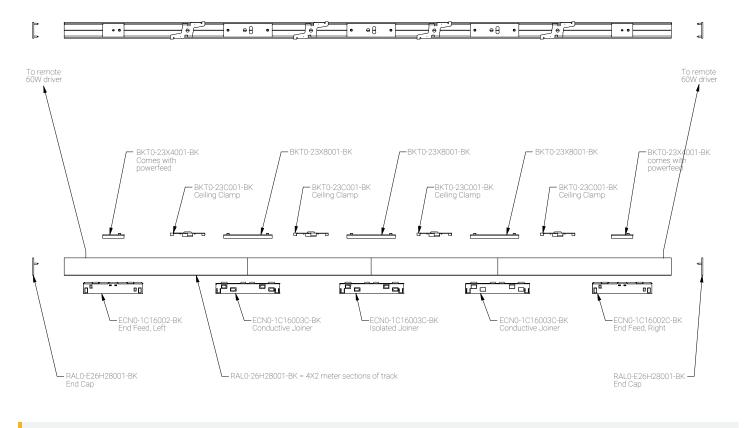

### **Mounting Options & Dimensions**

#### Dimensions

1CT Track | 60W driver for 1 to 6 8W fixtures. All 1CT fixtures comes with ECN0-1C16001-BK Track Adapter

Appendix