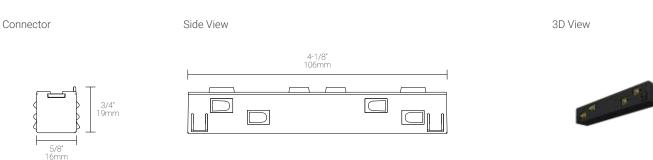

# ECN0-1C16003C

INTERIOR

One Circuit Track Hardware - Connector • Dry location

| ** * * |
|--------|
| -      |

| Ordering Information Clear Form            |                      |                      |  |  |
|--------------------------------------------|----------------------|----------------------|--|--|
| Date :<br>Project :                        |                      | Quantity :<br>Note : |  |  |
| Type :                                     |                      |                      |  |  |
| Specifications                             |                      |                      |  |  |
| Connector   Example Code: ECN0-1C16003C-BK |                      |                      |  |  |
| Product                                    | Finish <sup>1</sup>  |                      |  |  |
| ECN0-1C16003C                              |                      |                      |  |  |
|                                            | BK black<br>WH white |                      |  |  |
| Important Notes                            |                      |                      |  |  |

## Specification

1. Refer to Appendix or MP Lighting website for track system with different finish options.

| Application         |                                                                |
|---------------------|----------------------------------------------------------------|
| Environment         | Dry Location approved. IP 20.                                  |
| Mounting            | For ceiling mounting or suspension mounting                    |
| Compatible Fixtures | L225S, L225M, L225L, L199 & L698                               |
| Electrical          |                                                                |
| Electrical          | 1circuit 15A/60V DC                                            |
|                     |                                                                |
| Construction        |                                                                |
| Weight              | N/A                                                            |
| Material            | Extrusion: machined marine-grade aluminum<br>Conductor: copper |