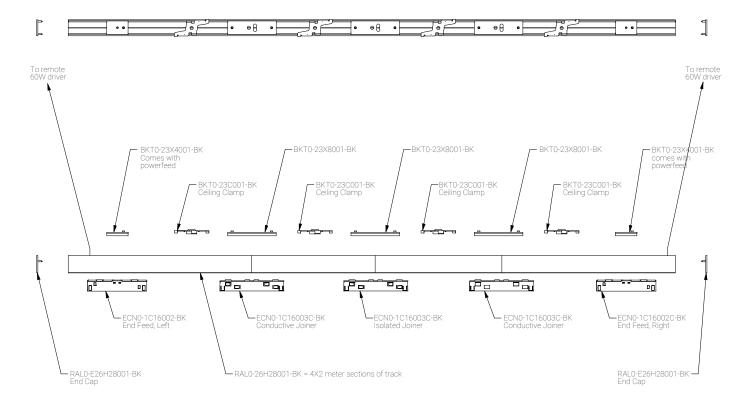

|                                                                                            |
| Weight                                                                                                                      | N/A                                                                                        |
| Material                                                                                                                    | Material: plastic Conductor: copper                                                        |

# **Mounting Options & Dimensions**

#### **Dimensions**



1CT Track | 60W driver for 1 to 6 8W fixtures. All 1CT fixtures comes with ECN0-1C16001-BK Track Adapter



## Appendix

## **Aluminum Finishes**