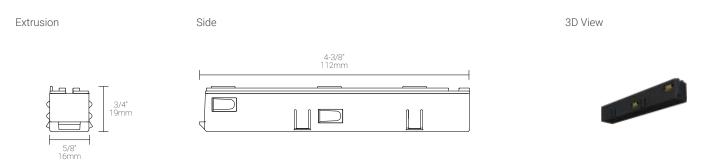

# **Mounting Options & Dimensions**

#### **Dimensions**

1CT Track | 60W driver for 1 to 6 8W fixtures. All 1CT fixtures comes with ECN0-1C16001-BK Track Adapter