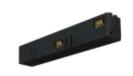

## **INTERIOR**

One Circuit Track Hardware - Right Circuit

Dry location

| Ordering Information Clear Form                                                                                             |                                                                                            |
|-----------------------------------------------------------------------------------------------------------------------------|--------------------------------------------------------------------------------------------|
| Date :                                                                                                                      | Quantity:                                                                                  |
| Project:                                                                                                                    | Note:                                                                                      |
| Туре:                                                                                                                       |                                                                                            |
| Specifications                                                                                                              |                                                                                            |
| Right Circuit   Examp                                                                                                       | ple Code: ECN0-1C16002R-BK                                                                 |
| Product                                                                                                                     | Finish <sup>1</sup>                                                                        |
| ECN0-1C16002R                                                                                                               |                                                                                            |
|                                                                                                                             | BK black WH white                                                                          |
| Important Notes  Specification  1. Refer to Appendix or MP Lighting website for track system with different finish options. |                                                                                            |
| Application                                                                                                                 |                                                                                            |
| Environment                                                                                                                 | Dry Location approved. IP 20.                                                              |
| Mounting                                                                                                                    | For ceiling mounting or suspension mounting.                                               |
| Compatible Fixture                                                                                                          | L225M (4W and 8W), L199 (4W and 8W), L698 (4W and 8W), & P96S-LED (8W).                    |
| Electrical                                                                                                                  |                                                                                            |
| Electrical                                                                                                                  | Low Voltage 1 Circuit Track: 60W/12V Compatible Drivers: LED60W12VP-01B and LED60W12VZ-01B |
| Construction                                                                                                                |                                                                                            |
| Weight                                                                                                                      | N/A                                                                                        |
| Material                                                                                                                    | Material: plastic Conductor: copper                                                        |