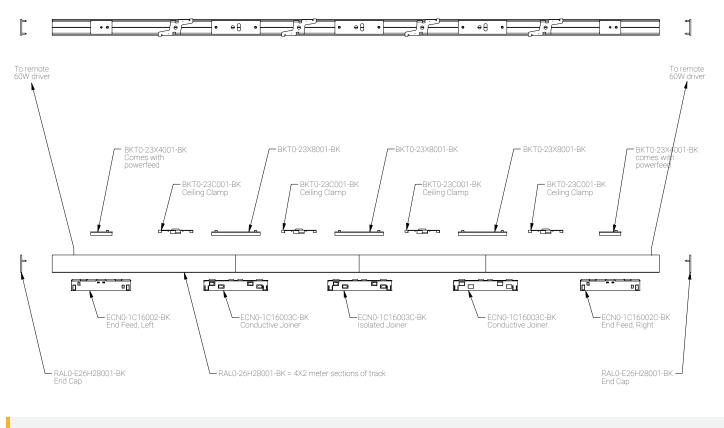

## **Mounting Options & Dimensions**

### Dimensions

1CT Track | 60W driver for 1 to 6 8W fixtures. All 1CT fixtures comes with ECN0-1C16001-BK Track Adapter

Appendix