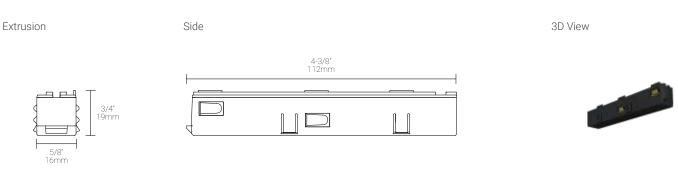

## **Mounting Options & Dimensions**

### Dimensions

1CT Track | 60W driver for 1 to 6 8W fixtures. All 1CT fixtures comes with ECN0-1C16001-BK Track Adapter

Appendix