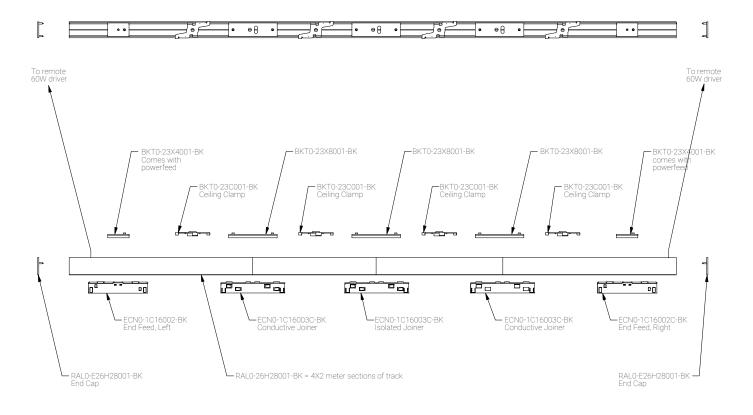

## **Mounting Options & Dimensions**

#### **Dimensions**

1CT Track | 60W driver for 1 to 6 8W fixtures. All 1CT fixtures comes with ECN0-1C16001-BK Track Adapter