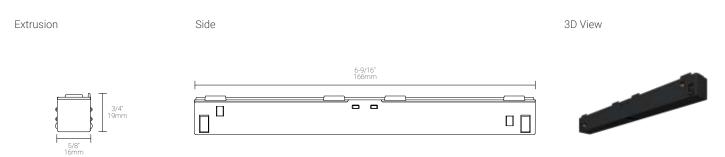

## **Mounting Options & Dimensions**

#### **Dimensions**

1CT Track | 60W driver for 1 to 6 8W fixtures. All 1CT fixtures comes with ECN0-1C16001-BK Track Adapter