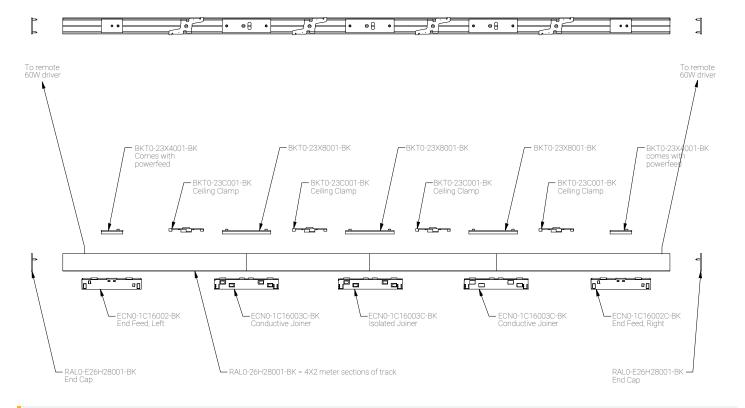

# **Mounting Options & Dimensions**

#### **Dimensions**

Long Bracket (Suspended Track)

Top View

3D View

7/8' 23mm 10mm R2.60

7/8' 23mm 23/16' 80mm

1CT Track | 60W driver for 1 to 6 8W fixtures. All 1CT fixtures comes with ECN0-1C16001-BK Track Adapter