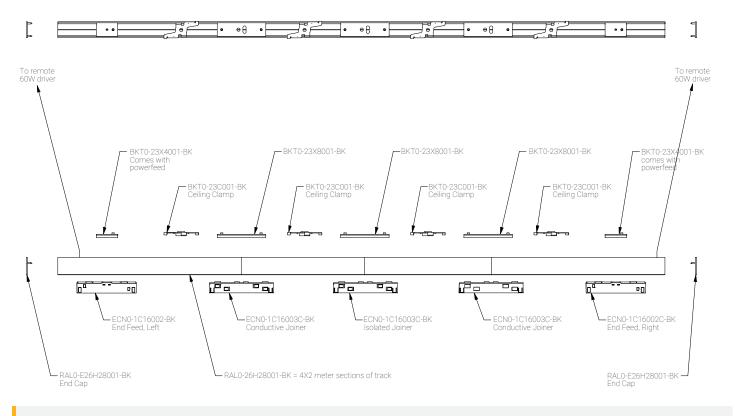

|            |
| Weight                                                                                                                      | N/A                                                                                        |            |
| Material                                                                                                                    | Extrusion: machined aluminum                                                               |            |

# **Mounting Options & Dimensions**

#### **Dimensions**

Short Bracket (Suspended Track)

Top View

3D View

7/8'
23mm

7/8'
23mm

35nm

1CT Track | 60W driver for 1 to 6 8W fixtures. All 1CT fixtures comes with ECN0-1C16001-BK Track Adapter



# Appendix

## **Aluminum Finishes**