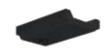

# BKT0-23X4001

## **INTERIOR**

One Circuit Track Hardware - Short Bracket (Suspended Track)

| Ordering Information                                                                                                        |                                                                                            | Clear Form |
|-----------------------------------------------------------------------------------------------------------------------------|--------------------------------------------------------------------------------------------|------------|
| Data:                                                                                                                       | Quantity                                                                                   |            |
| Date :                                                                                                                      | Quantity :                                                                                 |            |
| Project :                                                                                                                   | Note:                                                                                      |            |
| Туре:                                                                                                                       |                                                                                            |            |
|                                                                                                                             |                                                                                            |            |
| Specifications                                                                                                              |                                                                                            |            |
| Short Bracket (Suspended Track)   Example Code: BKT0-23X4001-BK                                                             |                                                                                            |            |
| Product Finish <sup>1</sup>                                                                                                 |                                                                                            |            |
| BKT0-23X4001                                                                                                                |                                                                                            |            |
| BK black<br>WH white                                                                                                        |                                                                                            |            |
|                                                                                                                             |                                                                                            |            |
| Important Notes  Specification  1. Refer to Appendix or MP Lighting website for track system with different finish options. |                                                                                            |            |
|                                                                                                                             |                                                                                            |            |
| Application                                                                                                                 |                                                                                            |            |
| Environment                                                                                                                 | Dry Location approved. IP 20.                                                              |            |
| Mounting                                                                                                                    | For ceiling mounting or suspension mounting.                                               |            |
| Compatible Fixtures                                                                                                         | L225M (4W and 8W), L199 (4W and 8W), L698 (4W and 8W), & P96S-LED (8W).                    |            |
| Electrical                                                                                                                  |                                                                                            |            |
| Electrical                                                                                                                  | Low Voltage 1 Circuit Track: 60W/12V Compatible Drivers: LED60W12VP-01B and LED60W12VZ-01B |            |
| Construction                                                                                                                |                                                                                            |            |
| Weight                                                                                                                      | N/A                                                                                        |            |
| Material                                                                                                                    | Extrusion: machined aluminum                                                               |            |

#### **Dimensions**

Short Bracket (Suspended Track)

Top View

3D View

7/8'
23mm

7/8'
23mm

35nm

1CT Track | 60W driver for 1 to 6 8W fixtures. All 1CT fixtures comes with ECN0-1C16001-BK Track Adapter