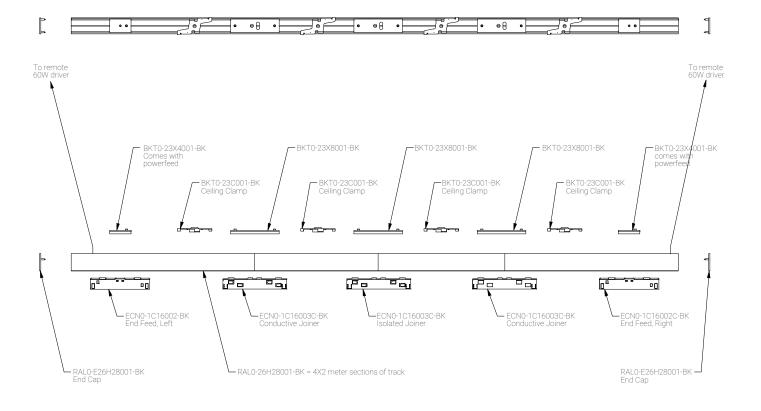

#### INTERIOR

One Circuit Track Hardware - Ceiling Clamp

Dry location

| Ordering Information Clear Form                                                                                             |                                                                                            |
|-----------------------------------------------------------------------------------------------------------------------------|--------------------------------------------------------------------------------------------|
| Date :                                                                                                                      | Quantity:                                                                                  |
| Project :                                                                                                                   | Note:                                                                                      |
| Type:                                                                                                                       |                                                                                            |
| турс.                                                                                                                       |                                                                                            |
| Specifications                                                                                                              |                                                                                            |
| Ceiling Clamp   Ex                                                                                                          | rample Code: BKT0-23C001-BK                                                                |
| Product                                                                                                                     | Finish <sup>1</sup>                                                                        |
| BKT0-23C001                                                                                                                 |                                                                                            |
|                                                                                                                             | BK black WH white                                                                          |
| Important Notes  Specification  1. Refer to Appendix or MP Lighting website for track system with different finish options. |                                                                                            |
| Application                                                                                                                 |                                                                                            |
| Environment                                                                                                                 | Dry Location approved. IP 20.                                                              |
| Mounting                                                                                                                    | For ceiling mounting or suspension mounting.                                               |
| Compatible Fixtu                                                                                                            | ures L225M (4W and 8W), L199 (4W and 8W), L698 (4W and 8W), & P96S-LED (8W).               |
| Electrical                                                                                                                  |                                                                                            |
| Electrical                                                                                                                  | Low Voltage 1 Circuit Track: 60W/12V Compatible Drivers: LED60W12VP-01B and LED60W12VZ-01B |
| Construction                                                                                                                |                                                                                            |
| Weight                                                                                                                      | N/A                                                                                        |
| Material                                                                                                                    | Extrusion: steel.                                                                          |

#### **Dimensions**

1CT Track | 60W driver for 1 to 6 8W fixtures. All 1CT fixtures comes with ECN0-1C16001-BK Track Adapter