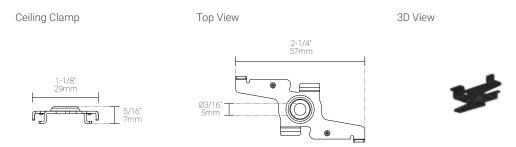

## **Mounting Options & Dimensions**

#### **Dimensions**

1CT Track | 60W driver for 1 to 6 8W fixtures. All 1CT fixtures comes with ECN0-1C16001-BK Track Adapter